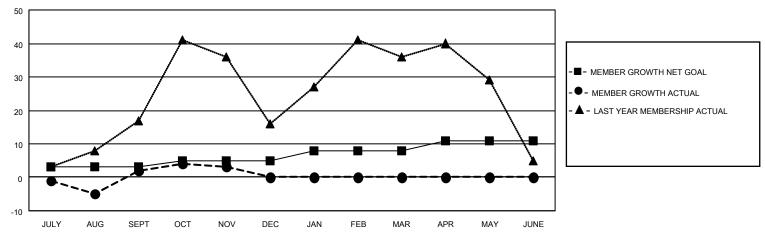

## GOALS AND ACTUAL MEMBERS CUMULATIVE

| DROPPED CLUBS: 1 |    | 18 CLUBS OF 57 ADDED 1 OR<br>MORE NEW MEMBERS | GENDER DISTRIBUTION            |              |  |
|------------------|----|-----------------------------------------------|--------------------------------|--------------|--|
|                  |    | MORE NEW MEMBERS                              | MALE                           | 647 (58.24%) |  |
|                  |    |                                               | FEMALE 463 (41.67%)            |              |  |
| DROPPED MEMBERS  |    |                                               | NON BINARY                     | 0 (0.00%)    |  |
|                  |    |                                               | PREFER NOT TO ANSWER 1 (0.09%) |              |  |
| DECEASED         | 6  |                                               |                                |              |  |
| CLUB CANCELLED   | 0  | CLICK HERE FOR CUMULATIVE                     | TOTAL FAMILY UNIT MEMBERS      | 3 297        |  |
| OTHER            | 39 | MEMBERSHIP DATA                               |                                |              |  |
| TOTAL            | 45 |                                               | FAMILY MEMBERS PAYING HA       | LF DUES 158  |  |
|                  |    |                                               |                                |              |  |