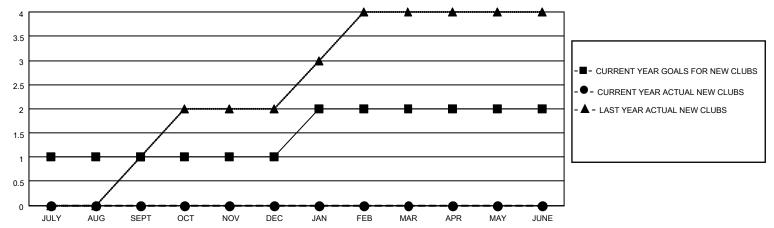

## MONTHLY MEMBERSHIP PROGRESS REPORT

LOCATION GEORGIA District 18 I Results as of: 11/30/2022

| Clubs RESULTS FOR 2022-2023 |   |   |   | Members RESULTS FOR 2022-2023 |   |    |    |
|-----------------------------|---|---|---|-------------------------------|---|----|----|
|                             |   |   |   |                               |   |    |    |
| JULY/AUG/SEPT               | 1 | 0 | 1 | JULY/AUG/SEPT                 | 3 | 39 | 29 |
| OCT/NOV/DEC                 | 0 | 0 | 0 | OCT/NOV/DEC                   | 2 | 22 | 15 |
| JAN/FEB/MAR                 | 1 | 0 | 0 | JAN/FEB/MAR                   | 3 | 0  | 0  |
| APR/MAY/JUNE                | 0 | 0 | 0 | APR/MAY/JUNE                  | 3 | 0  | 0  |

## GOALS AND ACTUAL NEW CLUBS CUMULATIVE



## GOALS AND ACTUAL MEMBERS CUMULATIVE



| DROPPED CLUBS: 1 |    | 18 CLUBS OF 57 ADDED 1 OR<br>MORE NEW MEMBERS | GENDER DISTRIBUTION            |              |  |
|------------------|----|-----------------------------------------------|--------------------------------|--------------|--|
|                  |    | MORE NEW MEMBERS                              | MALE                           | 647 (58.24%) |  |
|                  |    |                                               | FEMALE 463 (41.67%)            |              |  |
| DROPPED MEMBERS  |    |                                               | NON BINARY                     | 0 (0.00%)    |  |
|                  |    |                                               | PREFER NOT TO ANSWER 1 (0.09%) |              |  |
| DECE